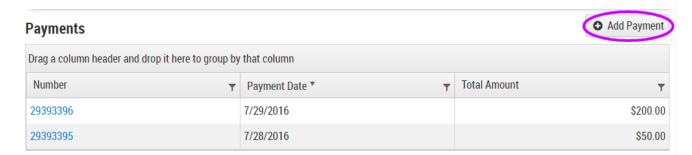

## **New Payment**

Click "Add Payment" on the upper right side of the page to add a new payment you have made to a vendor.

| Payments                                                      |                  |   |              | • Add Payment |
|---------------------------------------------------------------|------------------|---|--------------|---------------|
| Drag a column header and drop it here to group by that column |                  |   |              |               |
| Number                                                        | ▼ Payment Date ▼ | T | Total Amount | T             |
| 29393396                                                      | 7/29/2016        |   |              | \$200.00      |
| 29393395                                                      | 7/28/2016        |   |              | \$50.00       |