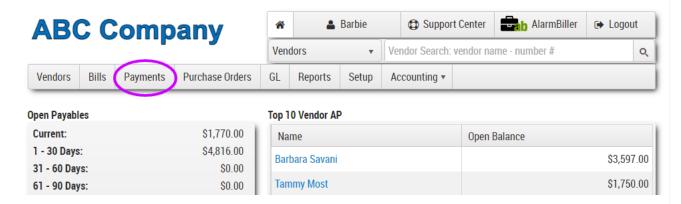

## **Access Payments Page**

To access a list of payments to vendors at a dealer-level, click "Payments" at the top of the page.

The Payments Page will appear.