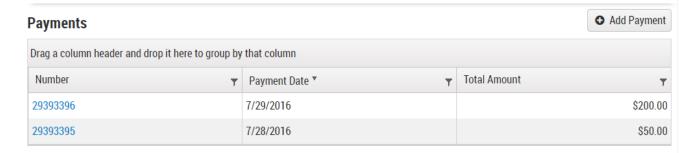

## **Payment Details**

Click the blue "Number" hyperlink on the left side of the page to open the Purchase Order Details Page. This page will give you detailed information about this purchase order (hyperlink to customer manager page).

| Payments                                                      |                  |   |              | • Add Payment |
|---------------------------------------------------------------|------------------|---|--------------|---------------|
| Drag a column header and drop it here to group by that column |                  |   |              |               |
| Number                                                        | ▼ Payment Date ▼ | T | Total Amount | T             |
| 29393396                                                      | 7/29/2016        |   |              | \$200.00      |
| 29393395                                                      | 7/28/2016        |   |              | \$50.00       |