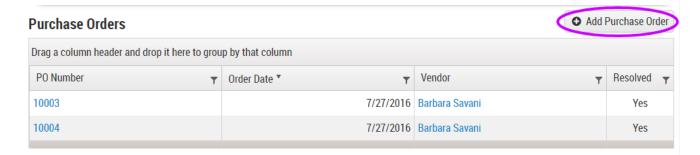

### New Purchase Order

To add a new purchase order click "Add Purchase Order" in the upper right corner.