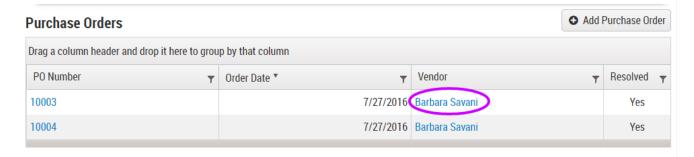

#### **Vendor Details**

Click the blue "Vendor" to open the Purchase Order Details Page. This page will give you detailed information about this purchase order (hyperlink to customer manager page).