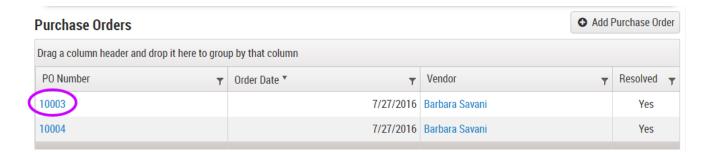

#### **Purchase Order Details**

Click the blue "PO Number" hyperlink on the left side of the page to open the Purchase Order Details Page. This page will give you detailed information about this purchase order (hyperlink to customer manager page).