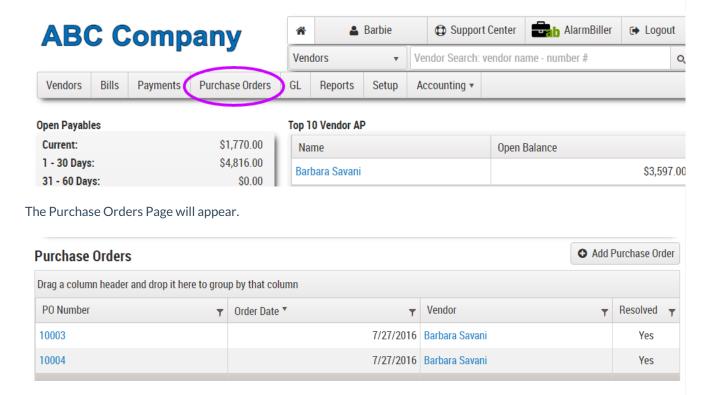

# **Accessing Purchase Orders Page**

To access a list of your purchase orders at a dealer-level, click "Purchase Orders" at the top of the page.