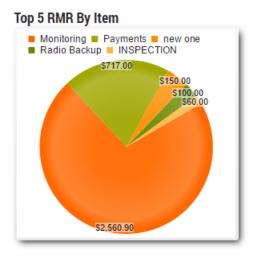

## Top 5 RMR By Item

This pie chart breaks down your top five recurring montly revenue (RMR) items by recurring reason. The chart also shows how much monthly revenue each recurring item is generating.