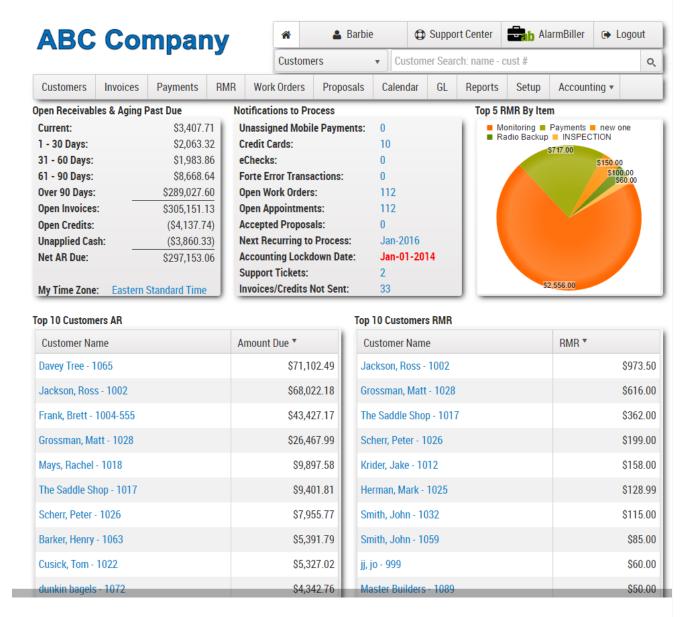

## Top 5 RMR By Item

This pie chart breaks down your top five recurring montly revenue (RMR) items by recurring reason. The chart also shows how much monthly revenue each recurring item is generating.