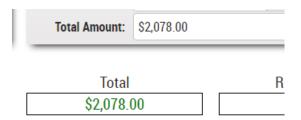

#### **Total Amount**

Enter the credit's total amount. This amount must equal the green number listed in the "Total" box below.