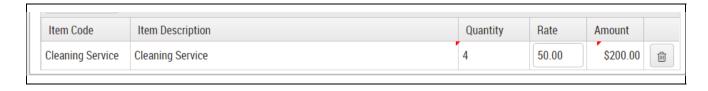

#### c. Edit Fields

Once you have added items, edit fields by clicking the space beneath each heading. You can edit all fields aside from "Item Code". hyperlink to items/parts field meanings).