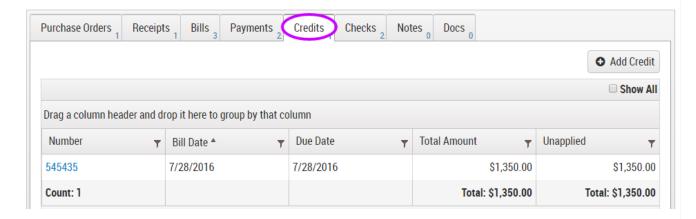

# **Credits**

Last Modified on 11/07/2016 12:59 pm EST

This tab provides information on credits from this vendor.

## Add Credit

To record a credit from this vendor click "Add Credit" on the right side of the page.