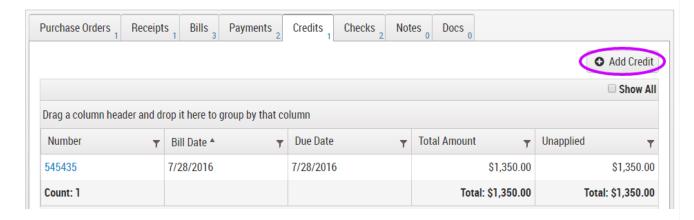

## Add Credit

To record a credit from this vendor click "Add Credit" on the right side of the page.