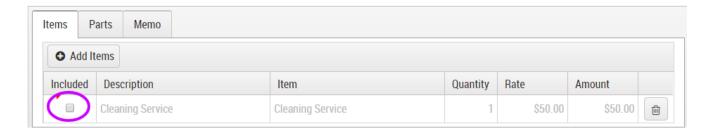

## Items & Parts Tabs

Add which Items and Parts you are getting credit for in the corresponding tabs. If this credit is linked to a purchase order, these tabs will be pre-populated by the items and parts that were added to the PO. The same steps apply for items and parts.

#### a. Include

Only applicable is receipt is linked to a purchase order. Uncheck the box to the left of any items you would like to exclude from the credit