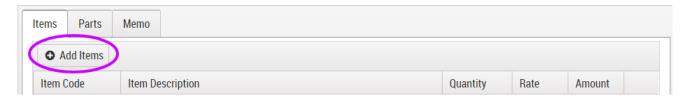

#### b. Add Items

Click "Add items".

An "Add Items" page will appear. Check the boxes to the left of the items you would like add to the credit. When you are done adding items, click "Add Items" in the bottom right corner.