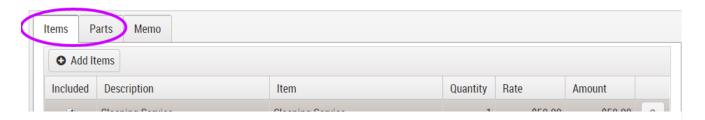

## Items & Parts Tabs

Add which Items and Parts you are getting credit for in the corresponding tabs. If this credit is linked to a purchase order, these tabs will be pre-populated by the items and parts that were added to the PO. The same steps apply for items and parts.

#### b. Add Items

Click "Add items".

An "Add Items" page will appear. Check the boxes to the left of the items you would like add to the credit. When you are done adding items, click "Add Items" in the bottom right corner.