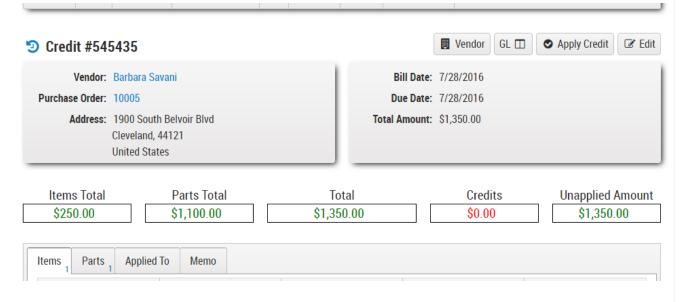

# **Credit Details Page**

Use the credit details page to view and edit credit information. Access this page by clicking the blue "Number" hyperlink to the right of the credit.

The Credit Details Page will appear.

## Edit

If you would like to edit credit dashboard fields, items, and/or parts click "Edit" in the upper right corner and follow the Add creditt fields hyperlink).

## GL

Click "GL" to view the general ledger entry linked to this credit. (hyperlink to gl)

## **Apply Credit**

Click "Apply Credit" to apply this credit to a bill. A list of open bills from the vendor will appear.