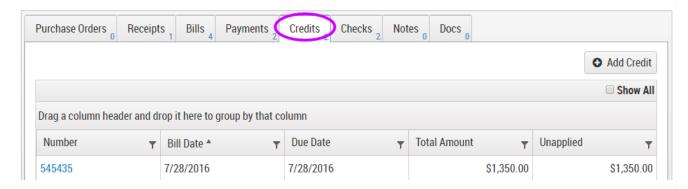

# **Credit Details Page**

Use the credit details page to view and edit credit information. Access this page by clicking the blue "Number" hyperlink to the right of the credit.

The Credit Details Page will appear.