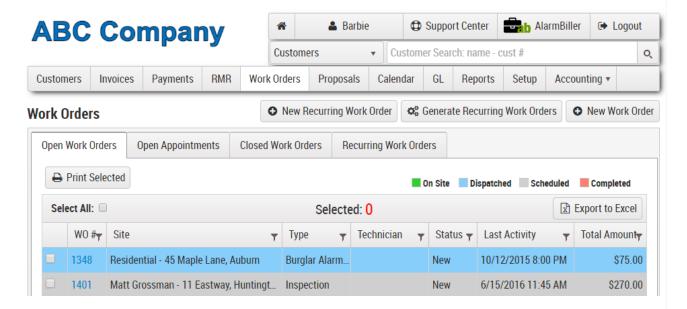

# Work Orders Page

Last Modified on 11/08/2016 10:09 pm EST

## **Accessing Work Orders Page**

To access lists of your open work orders, open appointments, closed work orders, and recurring work orders at a dealer level click "Work Orders" on the top of the page:



The Work Orders Page will appear:



### New Work Order

Click "New Work Order" at the top of the page to create a new work order.



## Open Work Orders Tab

Access a list of all your open work orders at the dealer level from this tab. The status of these work orders will be color coded according to the legend in the upper right corner of the page.



The following will discuss the finctions within this tab.

### Work Order Details Page

Click the blue "WO #" hyperlink to the left of a work order to open the work order detail page. This page will give you a detailed information about the work order.



### **Printing Open Work Orders**

#### 1. Check Boxes

Check the box(es) to the left of the work order(s) you would like to print. Check the "Select All" box If you would like to print all of your open work orders:



####