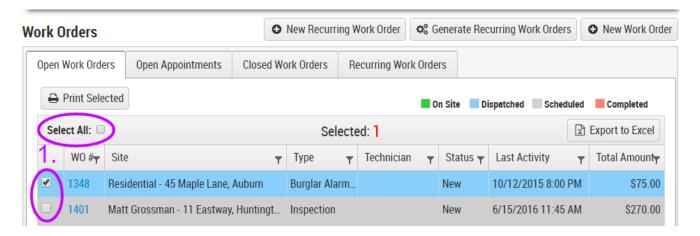

#### 1. Check Boxes

Check the box(es) to the left of the work order(s) you would like to print. Check the "Select All" box If you would like to print all of your open work orders: