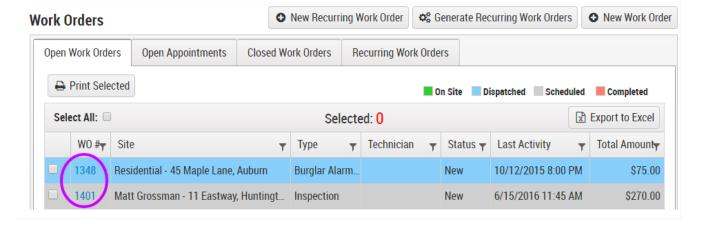

The Work Orders Page will appear:

## Open Work Orders Tab

Access a list of all your open work orders at the dealer level from this tab. The status of these work orders will be color coded according to the legend in the upper right corner of the page.

### Work Order Details Page

Click the blue "WO #" hyperlink to the left of a work order to open the work order detail page. This page will give you a detailed information about the work order.