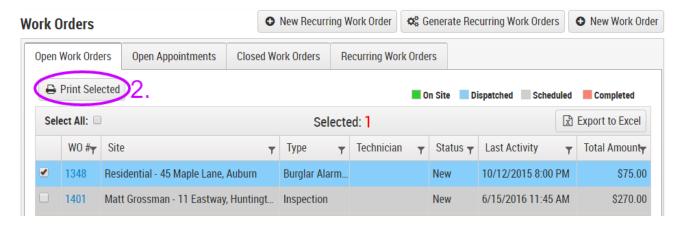

#### 2. Print Selected

Click "Print selected" in the top left corner of the page: