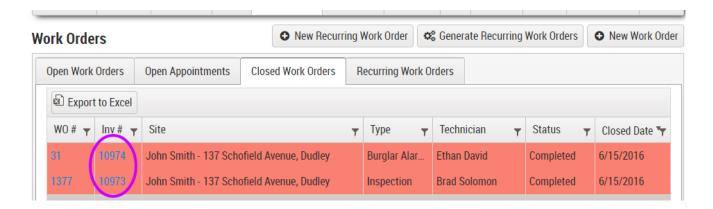

### Closed Work Orders Tab

Click the "Closed Work Orders" tab to access a list of all your open appointments or closed work orders at a dealer level:

The "Export to Excel" and "Work Order Details Page" functions explained in the "Open Work Orders" tab apply to the "Closed Work Orders" tab.

### Invoice Details Page

In the "Closed Work Orders" tab you can access the Invoice Details Page linked to a work order by clicking the blue "Inv #" hyperlink to the left of the work order.