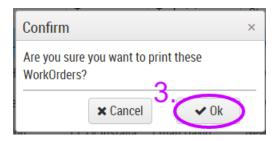

#### 3. Confirm

Click "Ok" in the bottom right corner of the confirm box that appears: