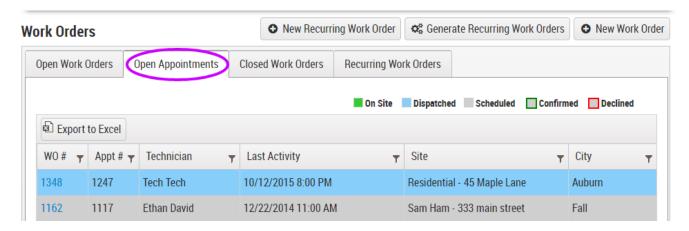

Open Appointments Tab

Click the "Open Appointments" tab to access a list of all your open appointments or closed work orders at a dealer level:

The "Export to Excel" and "Work Order Details Page" functions explained in the "Open Work Orders" tab apply to the "Open Appointments" Tab.