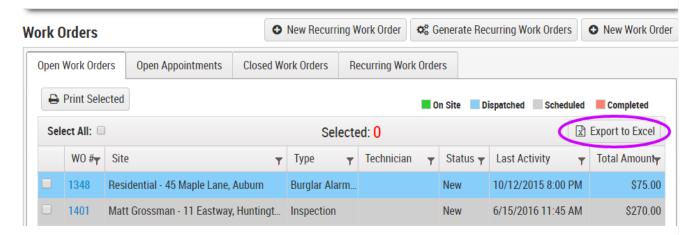

### **Export to Excel**

Click "Export to Excel" in the upper right corner of the page to export a list of your open work orders to an excel file. A file of your open work orders will download to your documents: