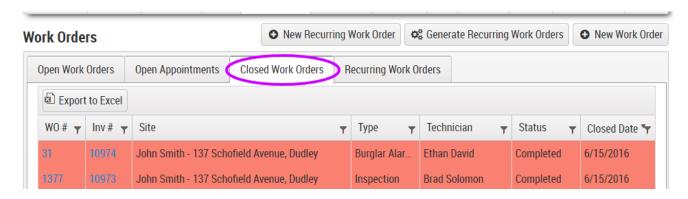

### Closed Work Orders Tab

Click the "Closed Work Orders" tab to access a list of all your open appointments or closed work orders at a dealer level:

The "Export to Excel" and "Work Order Details Page" functions explained in the "Open Work Orders" tab apply to the "Closed Work Orders" tab.

### Invoice Details Page

In the "Closed Work Orders" tab you can access the Invoice Details Page linked to a work order by clicking the blue "Inv #" hyperlink to the left of the work order.