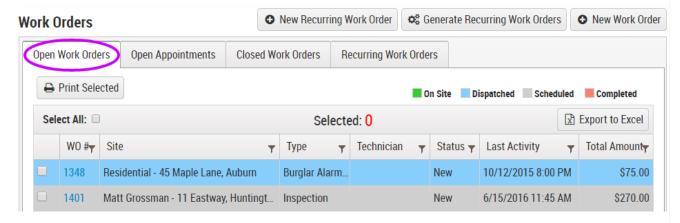

## Open Work Orders Tab

Access a list of all your open work orders at the dealer level from this tab. The status of these work orders will be color coded according to the legend in the upper right corner of the page.

The following will discuss the finctions within this tab.

### Work Order Details Page

Click the blue "WO #" hyperlink to the left of a work order to open the work order detail page. This page will give you a detailed information about the work order.