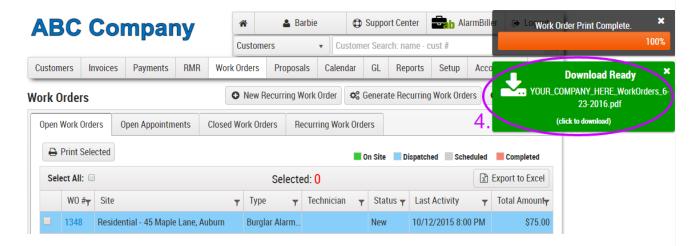

#### 4. Dowload Ready

After work order print is 100% complete a "Download Ready" box will appear in the upper right corner of the page. Click this box to download a pdf of the work order(s) you can view and print: