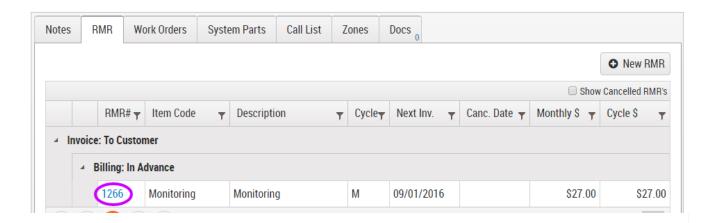

## **RMR Details Page**

To access the RMR Details Page from the Customer Manager Page, click the blue "RMR#" hyperlink to the left of the recurring item you would like to access. This page will provide you with detailed information about the RMR.