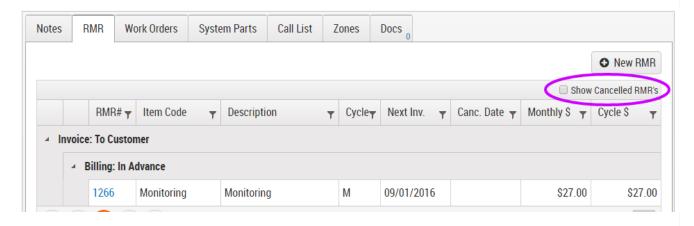

## **Show Cancelled RMR**

Check the "Show Cancelled RMR's" box on the right side of the page to view cancelled recurring items.