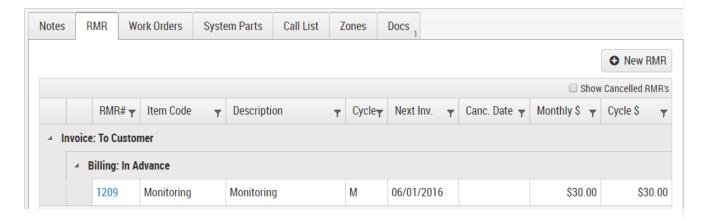

## **RMR Tab**

Last Modified on 11/08/2016 9:26 pm EST

You can view your system level RMR (recurring monthly revenue) items in this tab.