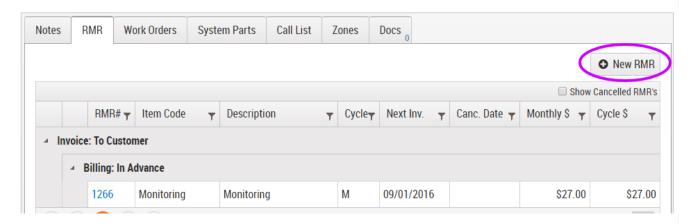

## **New RMR**

To add a new RMR to linked this system, click "New RMR" on the right side of the page.

Fill out fields and click "Save" in the upper right corner to update. The RMR Details Page will appear.