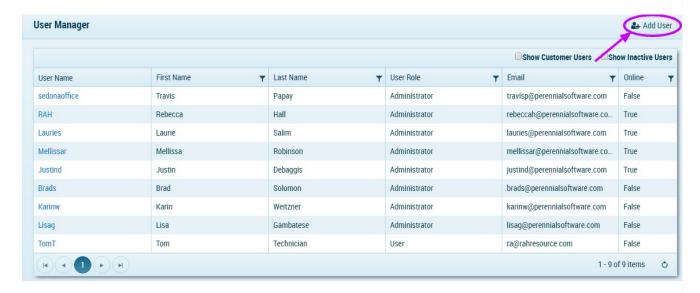

## Select Setup - Users

To create a new user selct + Add User

The following screen will show.

Enter the information for each field.