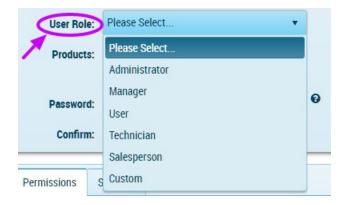

### **User Role**

Select the drop down arrow to the right of User Role to see a list of User Roles.

#### Administrator

Manager

User

**Technician** 

Salesperson

Custom