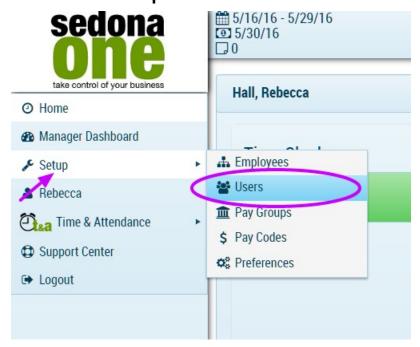

## Select Setup - Users

To create a new user selct + Add User

The following screen will show.

Enter the information for each field.