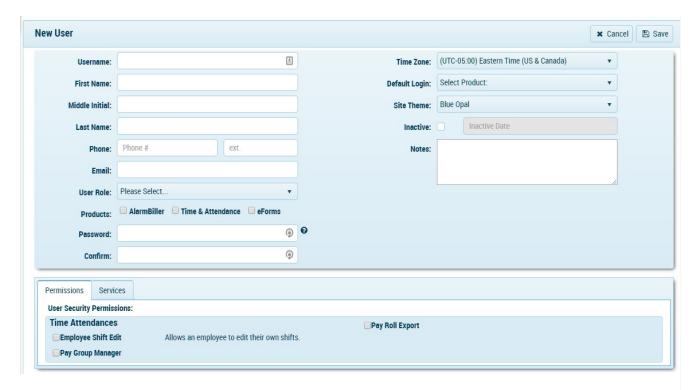

### Username

The name used for the User to login to Time & Attendance.

### **User Role**

Select the drop down arrow to the right of User Role to see a list of User Roles.

## **Products**

Select the products that the User has permission to use.

### **Password**

The password the user will use to login to the system. The first time that the User logs into the system they will be prompted to change the password. The password must be 8 characters long and contain at least one each of a capital letter, number and character.

## **Default Login**

The product that sedonaone will first open up to when a User logs in.