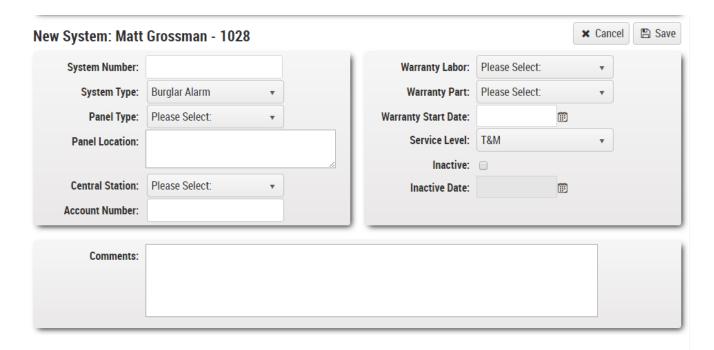

# Systems Tab

Last Modified on 11/08/2016 9:19 pm EST

This tab shows you a list of all active systems located at this site.



## **Show Inactive Systems**

To view inactive systems, check this box.

# Adding a New System

Click "New System" on the right side of the page.



#### **Complete Fields**

Complete the fields in the "New System Page".



#### 3. Save

Click "Save" in the upper right corner to update.



The System details page will appear.

### System Details Page

Click the blue "System Number" hyperlink to access the system details page. This page provides you with detailed information about the system.