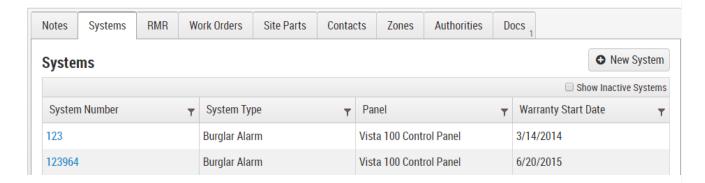

# Systems Tab

Last Modified on 11/08/2016 9:19 pm EST

This tab shows you a list of all active systems located at this site.

## **Show Inactive Systems**

To view inactive systems, check this box.

### System Details Page

Click the blue "System Number" hyperlink to access the system details page. This page provides you with detailed information about the system.