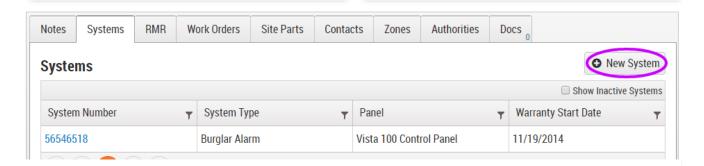

# Systems Tab

Last Modified on 11/08/2016 9:19 pm EST

This tab shows you a list of all active systems located at this site.



## **Show Inactive Systems**

To view inactive systems, check this box.

# Adding a New System

Click "New System" on the right side of the page.



#### **Complete Fields**

Complete the fields in the "New System Page".



#### 3. Save

Click "Save" in the upper right corner to update.



The System details page will appear.

### System Details Page

Click the blue "System Number" hyperlink to access the system details page. This page provides you with detailed information about the system.