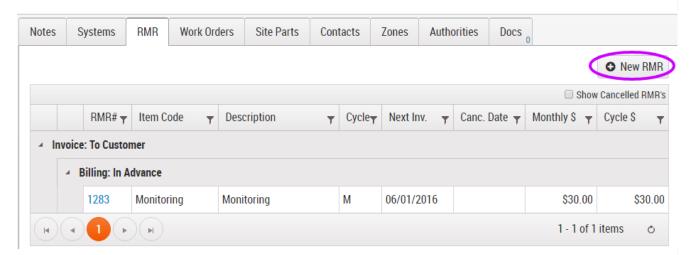

## **New RMR**

To add a new RMR to linked this site, click "New RMR" on the right side of the page.

Fill out fields (hyperlink), and click "Save" in the upper right corner to update. The RMR Details Page will appear.