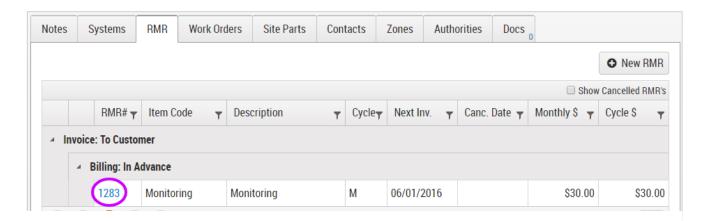

## **RMR** Details Page

To access the RMR Details from the Customer Manager Page, click the blue "RMR#" hyperlink to the left of the recurring item you would like to access. This page will provide yu with detailed information about the RMR.