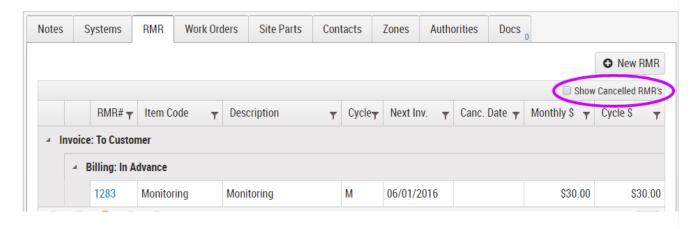

## Show Cancelled RMR's

Check the "Show Cancelled RMR's" box on the right side of the page to view cancelled recurring items.