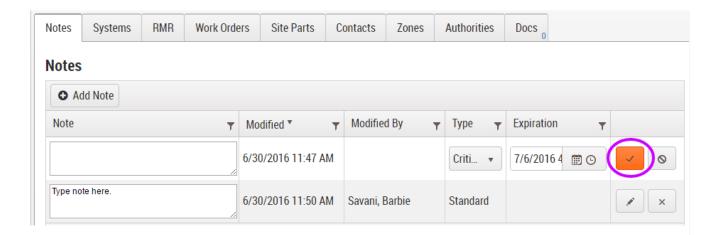

### 1. Add Note

Click Add Note on the left side of the page.

### 2. Note

Type out the note in the white box inder the "Note" header.

## 2. Type

Select the note type from the dropdown box.

#### Standard

This is an internal note at the site level.

### Critical

This is an internal note at the site level that will appear every time you open the Site Details Page.

## 3. Expiration

"Expiration" only applies to critical notes. Select the date and time you would like the note to expire. The note will no longer appear everytime you open the Site Details Page after this date.

### 4. Save

Click the check mark on the right side of the screen to save.