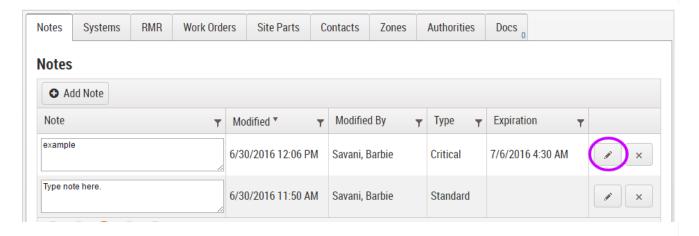

# Editing a Note

Click the pencil icon to the to the right of the note you would like to edit.