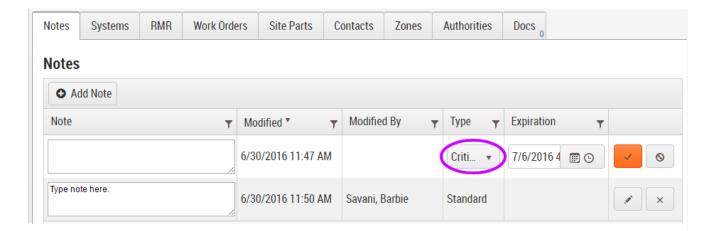

## 2. Type

Select the note type from the dropdown box.

#### Standard

This is an internal note at the site level.

### Critical

This is an internal note at the site level that will appear every time you open the Site Details Page.