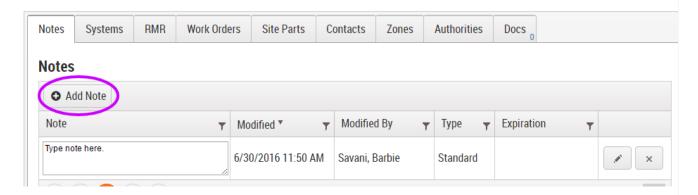

### 1. Add Note

Click Add Note on the left side of the page.

### 2. Note

Type out the note in the white box inder the "Note" header.