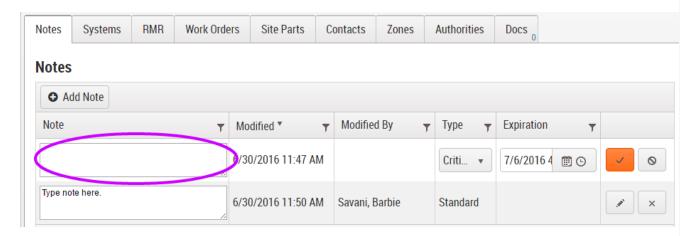

## 2. Type

Select the note type from the dropdown box.

#### Standard

This is an internal note at the site level.

### Critical

This is an internal note at the site level that will appear every time you open the Site Details Page.