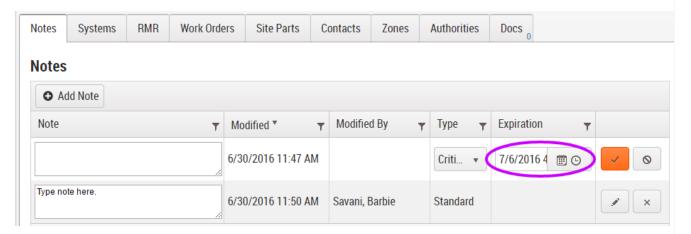

## 3. Expiration

"Expiration" only applies to critical notes. Select the date and time you would like the note to expire. The note will no longer appear everytime you open the Site Details Page after this date.