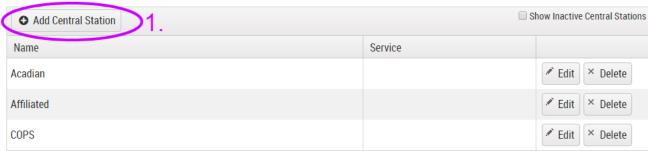

#### **Central Stations**

### 1. Add Central Station

Click "Add Central Station" in the upper left corner of the page.