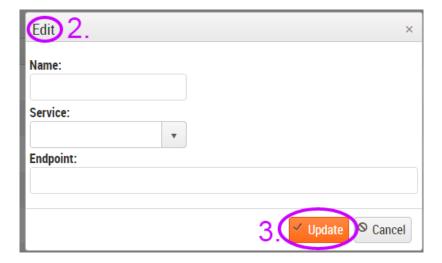

### 2. Edit

Fill out the fields in the "Edit" box that appears.

### 3. Update

Click update in the bottom right corner of the page to save.